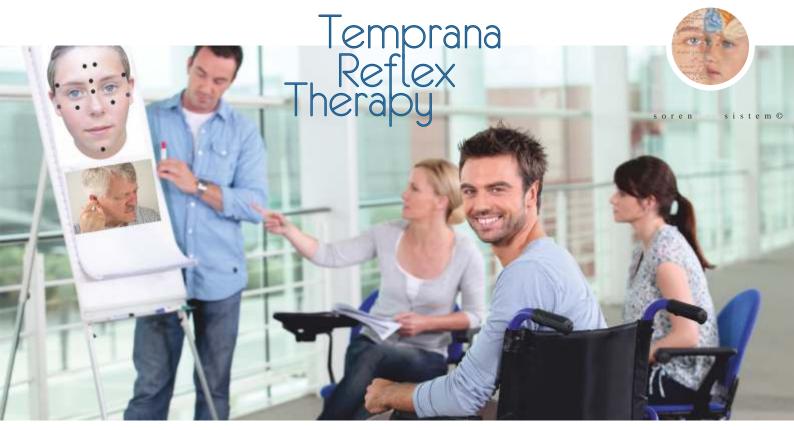

# Temprana Refley Therapy

#### English and Danish by Lone Sorensen

Temprana Reflex Therapy is a method to help reeducate the brain, Central Nerve System (CNS) and Hormonal system by manually stimulating areas and points related to the brain and CNS placed in the face, hands and feet. This is accomplished by using tools such as:

Face Reflex therapy Hand Reflex therapy Foot Reflex therapy

- Sensitivity
- Motor function
- Hyperactivity
- IQ
- Behavior
- Visual and Auditory function.
- Learning, memory,
- Concentration disabilities
- Immune system