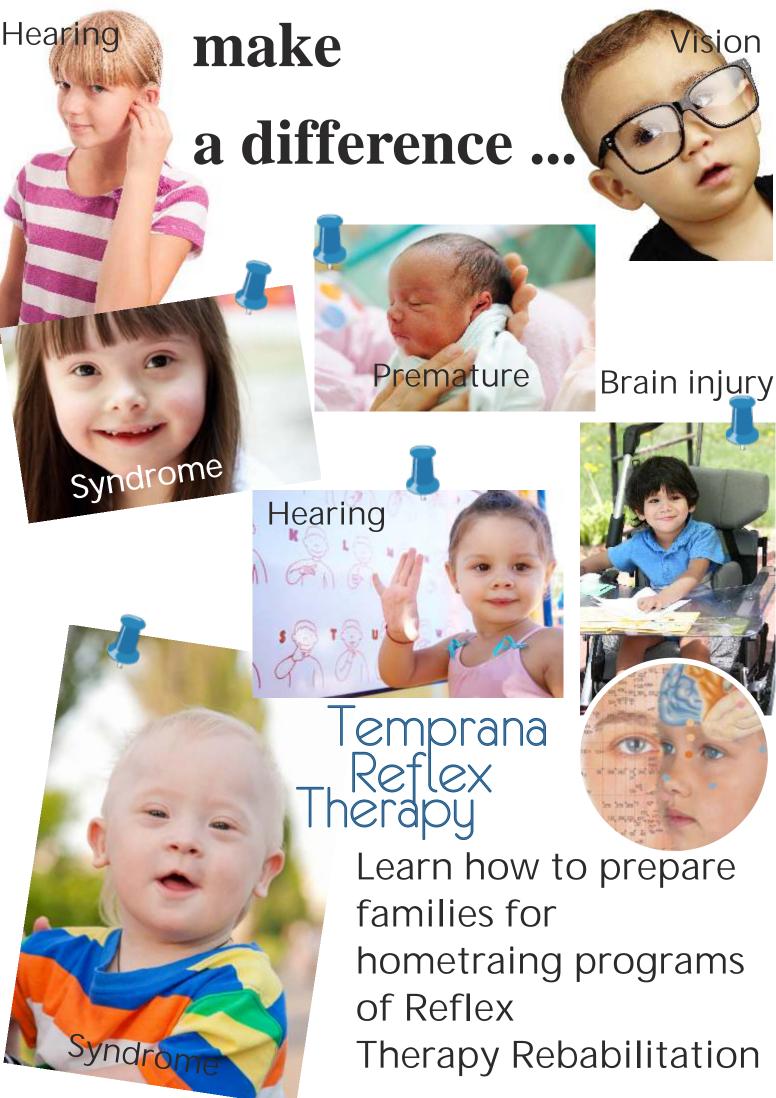

## make a difference .

### make

### a difference ..

Autism

## make a difference ...

The objective is to offer families of disabled and other patients with chronic illnesses, -children and adults- home training programs in the field of rehabilitation.

Concept patented by sorensensistem