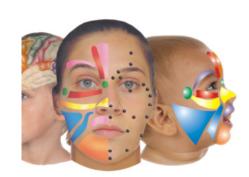

Hours by appointment only

**REFLEXOLOGY** is a **science** that deals with the principle that there are reflex areas in the feet, hands, ears, face, and eyes, which correspond with all glands, organs and parts of the body. **REFLEXOLOGY** is a unique method of using the thumb and fingers on these reflex areas.

## SERVICES OFFERED:

Reflexology (Foot, Hand, Ear, Facial); Coming soon - Temprana Reflex Therapy KHT (Korean Hand Therapy) Ear Candling B.E.S.T. Footbaths Essential Oils & Supplements