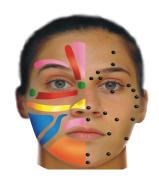

Hours by appointment only

**REFLEXOLOGY** is a **science** that deals with the principle that there are reflex areas in the feet, hands, ears, face, and eyes, which correspond with all glands, organs and parts of the body. **REFLEXOLOGY** is a unique method of using the thumb and fingers on these reflex areas.

## SERVICES OFFERED:

Reflexology (Foot, Hand, Ear, Facial); Coming soon - Temprana Reflex Therapy KHT (Korean Hand Therapy) Ear Candling B.E.S.T. Footbaths Essential Oils & Supplements